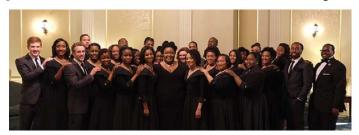

### Join Us for the Black Voices of Inspiration In Concert Palm Sunday

Join us Palm Sunday March 25<sup>th</sup> at 10:45 am as we welcome the Black Voices of Inspiration from Purdue University. BVOI is an exceptional choir dedicated to the performance of spirituals, gospels and contemporary songs of inspiration by African American composers. Your heart will be touched by the inspirational music of these young men and women. This is a single service Concert Worship at 10:45 am. Everyone welcome!

### Join us for Special Holy Week Services

Make this Holy week a time to renew your faith. Beginning with Palm Sunday we remember Jesus' entrance into Jerusalem as a welcomed messiah, even though Jesus knew he would shortly give his life in agony on the cross. We will have a special concert worship with our very special guests, The Black Voices of Inspiration with a single service Palm Sunday Concert at 10:45 am.

### Inside the Spire:

Pastor TJ's Greeting
Pictures
Youth news
Missions
Worship Themes
Ministry Meetings
Birthdays &
Wedding Anniversaries
Monthly Calendar

Breakfast with the Easter Bunny March 31

Black Voices of Inspiration Concert
Palm Sunday 10:45am